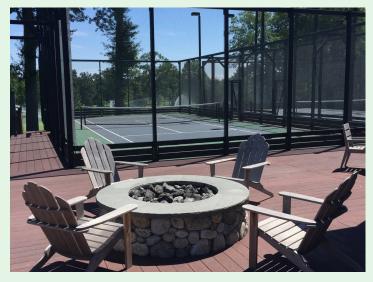

#### WARMING HUTS—ENJOY THE GAME

Platform tennis is one of the most social of the racquet sports and warming huts are the perfect addition to any paddle facility.

In fact, the level of play rises with the addition of a warming hut. Players have an area to congregate inside, discuss their game and view other matches in progress.