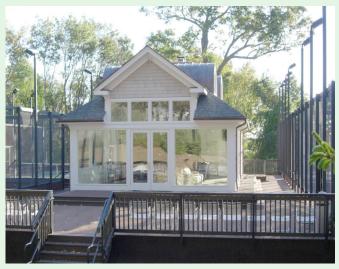

#### WARMING HUTS—ENJOY THE GAME

Platform tennis is one of the most social of the racquet sports and warming huts are the perfect addition to any paddle facility.

In fact, the level of play rises with the addition of a warming hut. Players have an area to congregate inside, discuss their game and view other matches in progress.

We offer free standing, prefabricated, engineered custom design warming huts meeting your needs and budget.