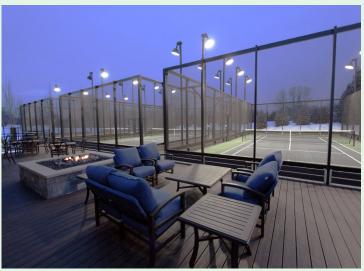

#### WARMING HUTS—ENJOY THE GAME

Platform tennis is one of the most social of the racquet sports and warming huts are the perfect addition to any paddle facility.

In fact, the level of play rises with the addition of a warming hut. Players have an area to congregate inside, discuss their game and view other matches in progress.