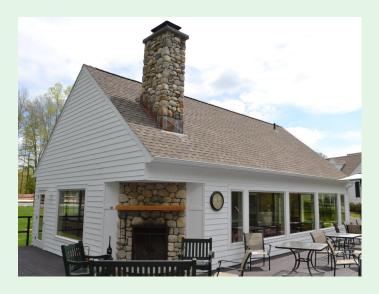

#### WARMING HUTS—ENJOY THE GAME

Platform tennis is one of the most social of the racquet sports and warming huts are the perfect addition to any paddle facility.

In fact, the level of play rises with the addition of a warming hut. Players have an area to congregate inside, discuss their game and view other matches in progress.

We offer free standing, prefabricated, engineered custom design warming huts meeting your needs and budget.