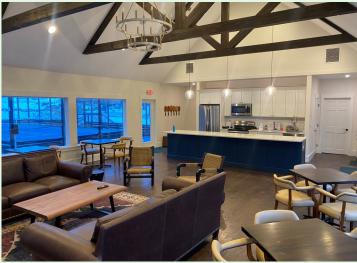

#### WARMING HUTS—ENJOY THE GAME

Platform tennis is one of the most social of the racquet sports and warming huts are the perfect addition to any paddle facility.

In fact, the level of play rises with the addition of a warming hut. Players have an area to congregate inside, discuss their game and view other matches in progress.

We offer free standing, prefabricated, engineered custom design warming huts meeting your needs and budget.