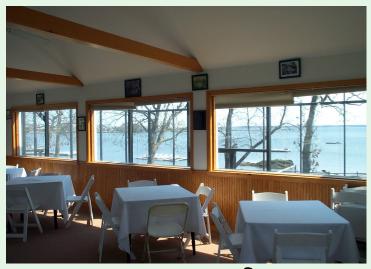

#### WARMING HUTS—ENJOY THE GAME

Platform tennis is one of the most social of the racquet sports and warming huts are the perfect addition to any paddle facility.

In fact, the level of play rises with the addition of a warming hut. Players have an area to congregate inside, discuss their game and view other matches in progress.

We offer free standing, prefabricated, engineered custom design warming huts meeting your needs and budget.